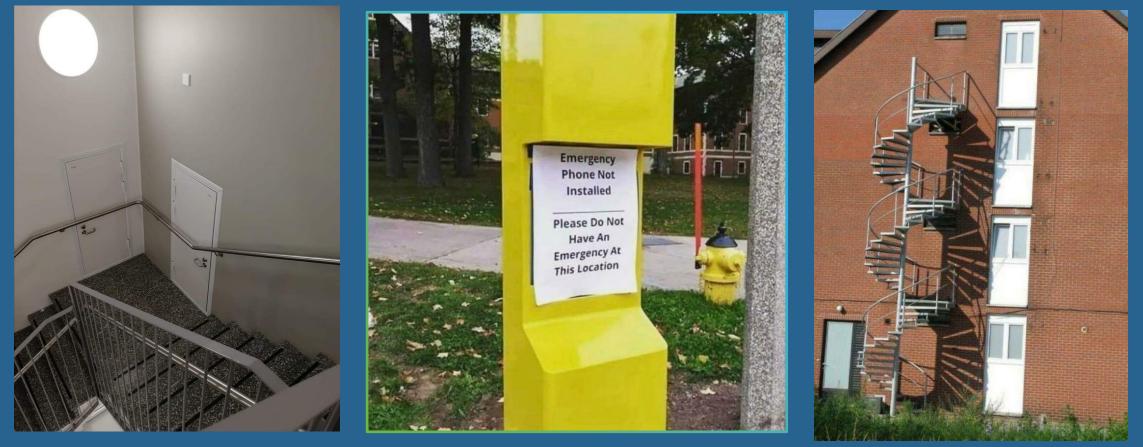

## SO WHY DO WE OFTEN GET IT SO WRONG?

- it was the best of times, it was the worst of times,
- it was the age of wisdom, it was the age of foolishness,
- it was the epoch of belief, it was the epoch of incredulity,
- it was the season of Light, it was the season of Darkness,
- it was the spring of hope, it was the winter of despair,
- we had everything before us, we had nothing before us,
- we were all going direct to Heaven, we were all going direct the other way