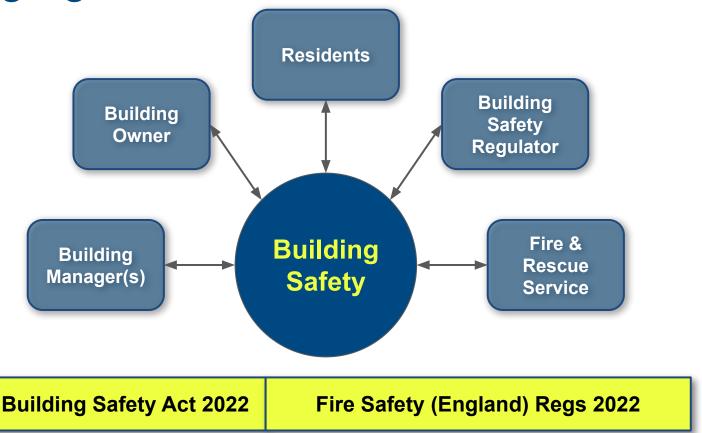

# Finding our way (together)

- Building Safety Regulator NEW
- Legislation (BSA, FS(E)R) NEW
- Accountable persons NEW
- Supply chain NEW
- Remediation funding schemes NEW
- Resident engagement NEW