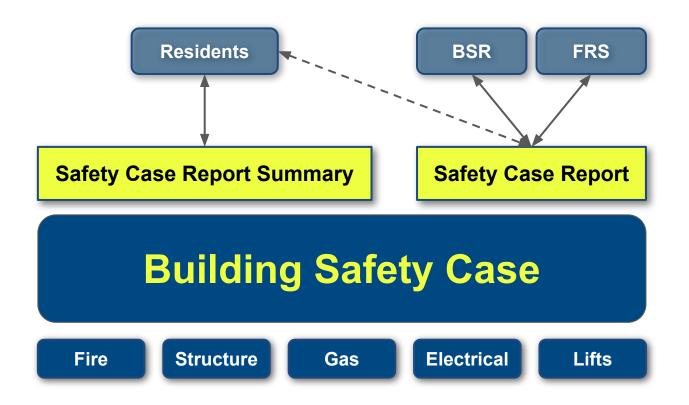

## Mandate for change

## Missing pieces

- Regulations
- Guidance
- Staff
- Tranches
- Technology

#### **Deliberate ambiguity?**

# Finding our way (together)

- Building Safety Regulator NEW
- Legislation (BSA, FS(E)R) NEW
- Accountable persons NEW
- Supply chain NEW
- Remediation funding schemes NEW
- Resident engagement NEW